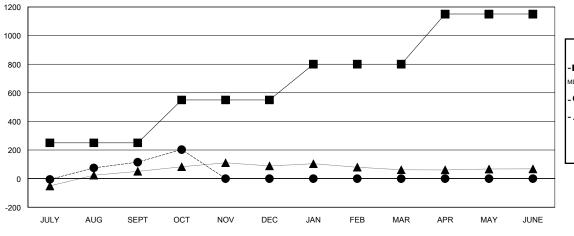

#### GOALS AND ACTUAL MEMBERS CUMULATIVE

| - CURR  | ENT YEAR GOALS FOR NEW |
|---------|------------------------|
| MEMBERS |                        |

- CURRENT YEAR ACTUAL MEMBERS

- ▲ - LAST YEAR ACTUAL MEMBERS

## LOCATION INDIA

GMT CA 6

| Clubs                 |                  |           |                  |                  | Members               |                    |                                     |                    |                  |
|-----------------------|------------------|-----------|------------------|------------------|-----------------------|--------------------|-------------------------------------|--------------------|------------------|
| RESULTS FOR 2014-2015 |                  |           |                  |                  | RESULTS FOR 2014-2015 |                    |                                     |                    |                  |
| QUARTER               | NEW CLUB<br>GOAL | NEW CLUBS | DROPPED<br>CLUBS | NET<br>GAIN/LOSS | QUARTER               | NEW MEMBER<br>GOAL | CHARTER AND<br>NEW MEMBERS<br>ADDED | DROPPED<br>MEMBERS | NET<br>GAIN/LOSS |
| JULY/AUG/SEPT         | 5                | 1         | 1                | 0                | JULY/AUG/SEPT         | 250                | 195                                 | 80                 | 115              |
| OCT/NOV/DEC           | 2                | 1         | 0                | 1                | OCT/NOV/DEC           | 300                | 89                                  | 1                  | 88               |
| JAN/FEB/MAR           | 2                | 0         | 0                | 0                | JAN/FEB/MAR           | 250                | 0                                   | 0                  | 0                |
| APR/MAY/JUNE          | 5                | 0         | 0                | 0                | APR/MAY/JUNE          | 350                | 0                                   | 0                  | 0                |