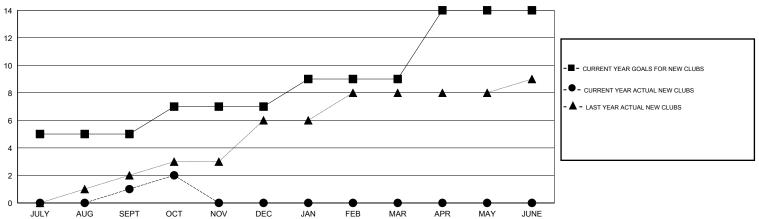

### GOALS AND ACTUAL NEW CLUBS CUMULATIVE

## LOCATION INDIA

GMT CA 6

| Clubs                 |                  |           |                  |                  | Members               |                    |                                     |                    |                  |
|-----------------------|------------------|-----------|------------------|------------------|-----------------------|--------------------|-------------------------------------|--------------------|------------------|
| RESULTS FOR 2014-2015 |                  |           |                  |                  | RESULTS FOR 2014-2015 |                    |                                     |                    |                  |
| QUARTER               | NEW CLUB<br>GOAL | NEW CLUBS | DROPPED<br>CLUBS | NET<br>GAIN/LOSS | QUARTER               | NEW MEMBER<br>GOAL | CHARTER AND<br>NEW MEMBERS<br>ADDED | DROPPED<br>MEMBERS | NET<br>GAIN/LOSS |
| JULY/AUG/SEPT         | 5                | 1         | 1                | 0                | JULY/AUG/SEPT         | 250                | 195                                 | 80                 | 115              |
| OCT/NOV/DEC           | 2                | 1         | 0                | 1                | OCT/NOV/DEC           | 300                | 89                                  | 1                  | 88               |
| JAN/FEB/MAR           | 2                | 0         | 0                | 0                | JAN/FEB/MAR           | 250                | 0                                   | 0                  | 0                |
| APR/MAY/JUNE          | 5                | 0         | 0                | 0                | APR/MAY/JUNE          | 350                | 0                                   | 0                  | 0                |